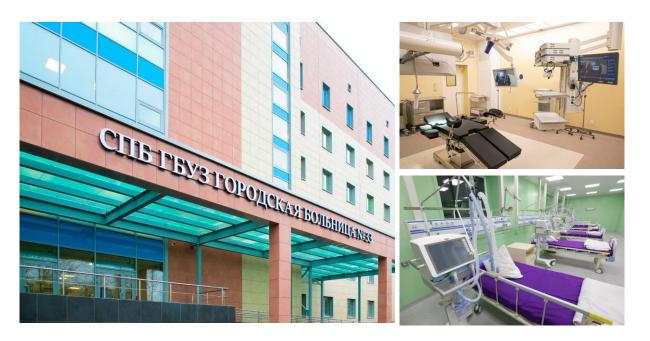

#### **City hospital No33**

2.5 months - equipping the new building with medical equipment and furniture
11 operating rooms
30 intensive care beds
274 beds in the hospital-transformer
31,000 m2 - total area of the department