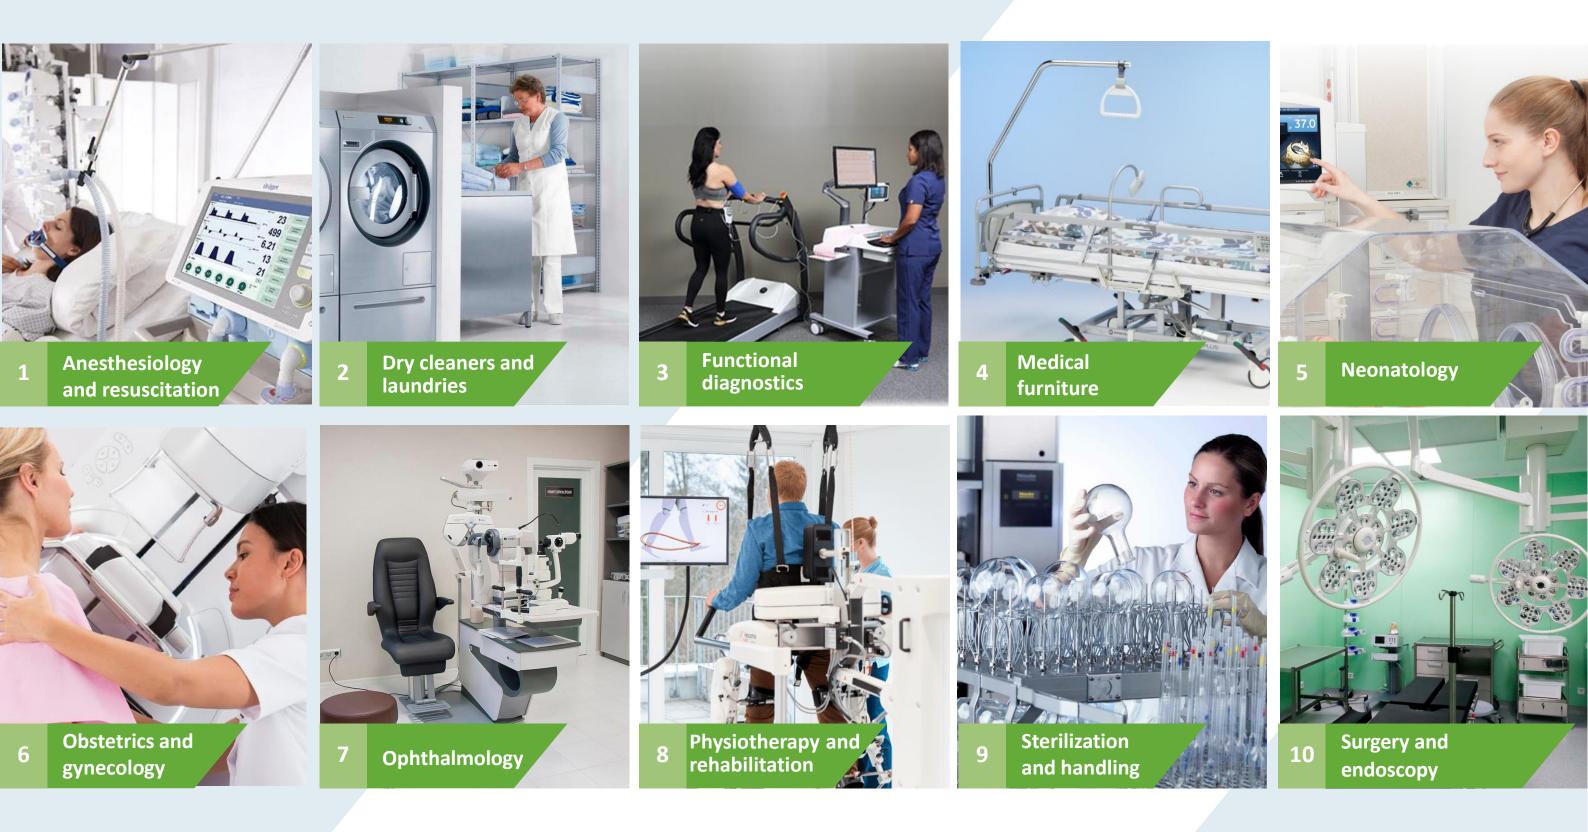

# AO Интелмед

# **Complex supplies of medical equipment** from leading Russian and world manufacturers

# **IMSystems in figures**



year of foundation

# **6** billion

rubles – turnover of the company for 2020





IN RUSSIA AMONG SUPPLIERS OF THE GOVERNMENTAL ORDERS\*

\*according to the annual Vademecum ranking for 2020



BEING A RELIABLE AND SOCIALLY RESPONSIBLE GUIDE IN THE WORLD OF MEDICAL TECHNOLOGIES, PROVIDING AN INDIVIDUAL PROFESSIONAL APPROACH, WE OFFER OUR SERVICES IN IMPLEMENTATION OF PROJECTS OF **ANY SCALE AND DIFFICULTY ON EQUIPMENT OF HEALTHCARE INSTITUTIONS**.





of the world's largest manufacturers are our partners

# >1000

projects for equipment supply and technical service annually

# Key areas:





# Producers















# **Collaboration algorithm**



### 05

# Contract conclusion

### 10

#### **Technical service**

- ✓ warranty
- ✓ post-warrant

diagnostics and repair

### Equipment of multidisciplinary medical institutions

#### **City hospital No33**



2.5 months - equipping the new building with medical equipment and furniture
11 operating rooms
30 intensive care beds
274 beds in the hospital-transformer
31,000 m2 - total area of the department

#### **City Hospital No40**



2 intensive care units (fully equipped for 41 beds)

**5** floors - laboratory building (bacteriological, genetic, clinical diagnostic laboratories)

4 floors are occupied by the pathological department

120,000 cryotubes are placed in a new cryobank

Dialysis department (for 10 dialysis beds)

S