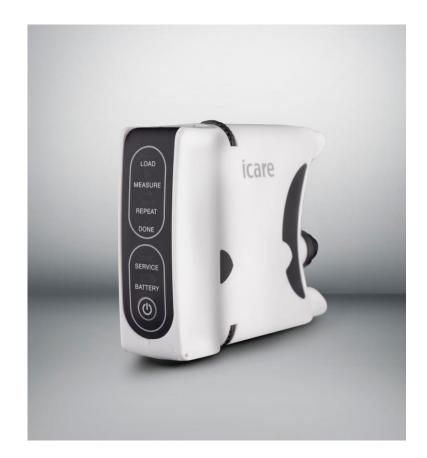

# Support for patients with aniridia

More than **100 families** are provided with **Icare Home** tonometers for the diagnosis and treatment of children with aniridia. Joint project with the International Aniridia Support Center "Rainbow" and charity fund "Sozidanie".