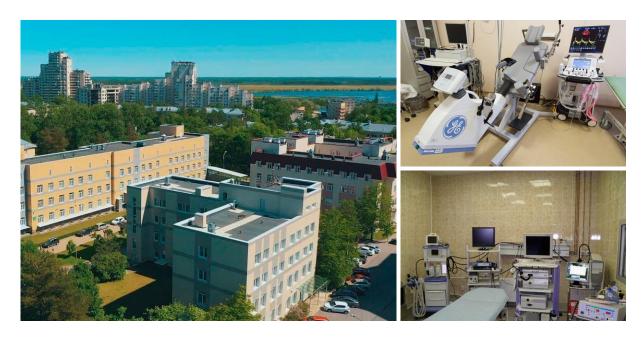

#### **City Hospital No40**

2 intensive care units (fully equipped for 41 beds)

**5** floors - laboratory building (bacteriological, genetic, clinical diagnostic laboratories)

4 floors are occupied by the pathological department

120,000 cryotubes are placed in a new cryobank

Dialysis department (for 10 dialysis beds)

Shock operating room with mobile computed tomography AIRO